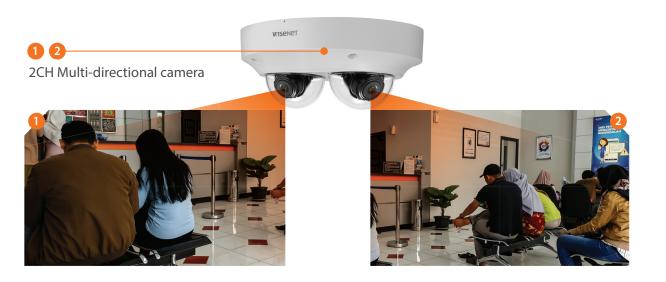

## Innovative Multi-sensor/Multi-directional IP Cameras

Hanwha Vision dual-sensor multi-directional IP camera solutions include 2MP and 5MP selectable fixed lens models that eliminate the need for multi-camera installations. Each multi-sensor IP camera can be installed with a single cable and utilized with most VMS systems using just a single device recording license.