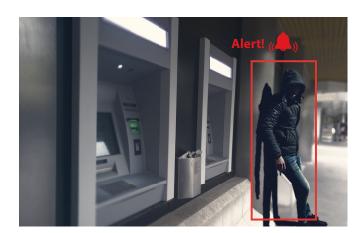

**Face detection** - Identifies key features of a human face and issues an alert when a face is present

**Virtual line crossing detection** - Objects crossing a designated virtual line can be detected

**Intrusion detection** - Triggers an event when movement is detected in a designated virtual zone