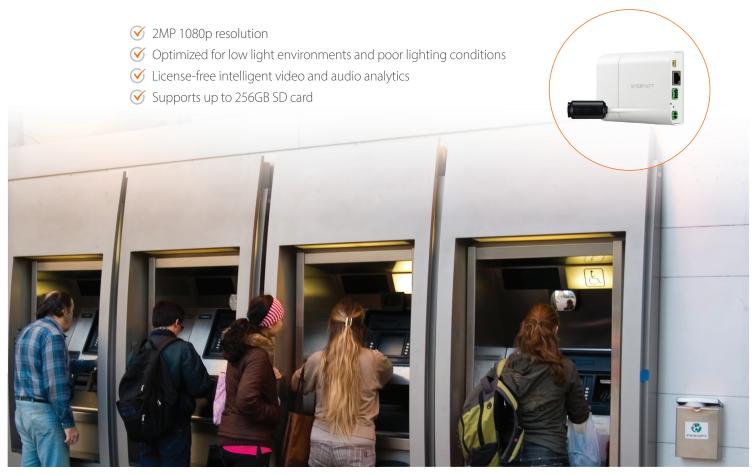

#### **ATM Camera Kit**

Hanwha Vision's ATM Camera Kit includes a universal lens mount for our covert camera series that is compatible with most popular ATM models and captures crisp images of ATM users and their surroundings regardless of environmental lighting conditions.