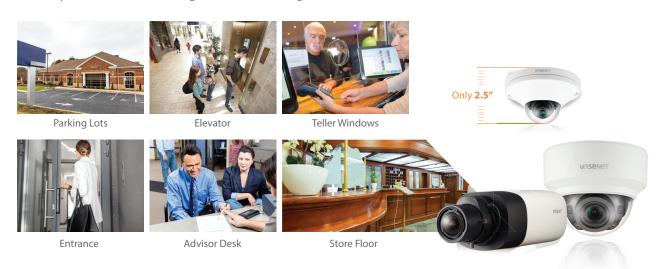

## **Specialty Devices and Camera Kits for Banking Environments**

Hanwha Vision specialty devices include discreet camera housings and kits designed to blend seamlessly into Banking environments while capturing critical information.

#### **Bandit Barrier Camera Kit**

This 2MP remote lens camera features a height adjustable modern design that allows it to blend seamlessly into customer counters and other high traffic areas.

Low profile remote head camera lens modules and housings are designed to be strategically placed near entrances and exits. Available in flush and surface mounted options, these modules easily integrate with the aesthetics of any given structure.

#### **ATM Camera Kit**

Hanwha Vision's ATM Camera Kit includes a universal lens mount for our covert camera series that is compatible with most popular ATM models and captures crisp images of ATM users and their surroundings regardless of environmental lighting conditions.

#### **Discreet Form Factors**

IP dome cameras in flush mountable and micro-dome form factors provide you with full area coverage without sacrificing environmental aesthetics.