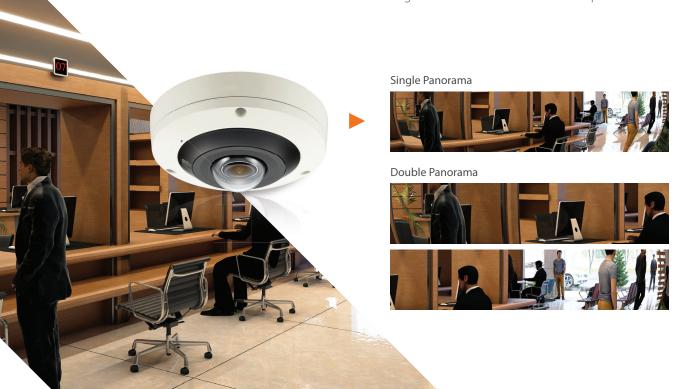

## **High Resolution IP Fisheye Cameras**

See an entire room with a single camera in full detail with a 360° panoramic view.