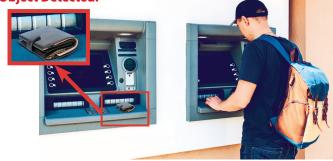

#### **ATM Camera Kit**

Hanwha Vision's ATM Camera Kit includes a universal lens mount for our covert camera series that is compatible with most popular ATM models and captures crisp images of ATM users and their surroundings regardless of environmental lighting conditions.

#### **Intelligent Video & Audio Analytics**

**Object Appear/Disappear detection** - alert system operators to the detection of objects left behind in a scene.

**Loitering detection** - alert staff to the presence of persons remaining in unattended ATM vestibules and to the possible installation of unauthorized devices or card skimmers.